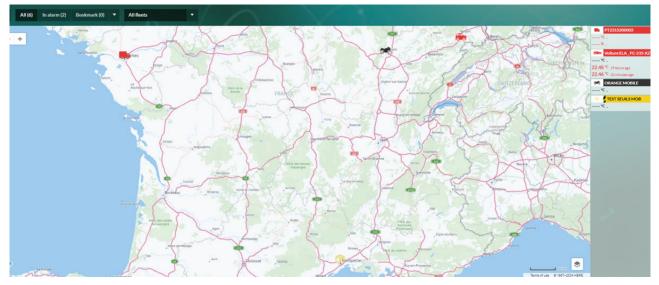

### **Last Position Screen**

Display of mobile cabinets on a map with alert indicator.