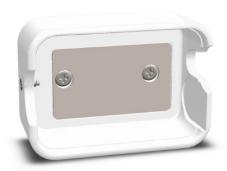

#### **Protective shell**

Part nr. 12715

The protective shell is used to protect all Nano SPY mini-data loggers from shocks.

It is supplied with a double-sided adhesive to be glued to all surfaces and an anti-theft screw for the Nano SPY. It can also be screwed (screws not supplied).