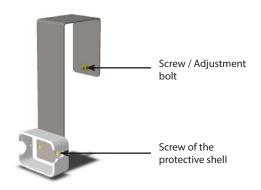

### **Caliper for protective shell**

Part nr. 12716

## Clip and Nano SPY Protective Shell

Part nr. 13204