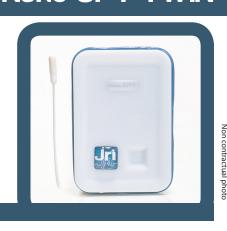

# Nano SPY TWIN

Mini Temperature Data Logger 2,4 GHz Radiofrequency Communication

#### **Presentation**

The Nano SPY sensor measures and records temperature and then transmits its data to a nearby LINK module via 2.4 GHz radio frequency communication. The measurements are then automatically sent to the secure JRI Cloud to be hosted and processed on the JRI-MySirius web application. If thresholds are exceeded, alerts are sent in real-time to react immediately.

It perfectly combines a Nano SPY T1 and a Nano SPY T2. Designed to monitor thermo-controlled enclosures, the device (with the internal sensor) can be fixed with integrated magnets to the outside of an enclosure. In contrast, the external sensor can be fixed to the inside of the same enclosure (room and enclosure  $\mathsf{T}^\circ$ monitoring). It also offers the possibility to monitor 2 equipment side by side with a single device or a mixed enclosure (e.g. combined refrigerator and freezer) or the High and Low temperatures of the same enclosure (e.g. Pharma enclosure with Hot and Cold point monitoring).